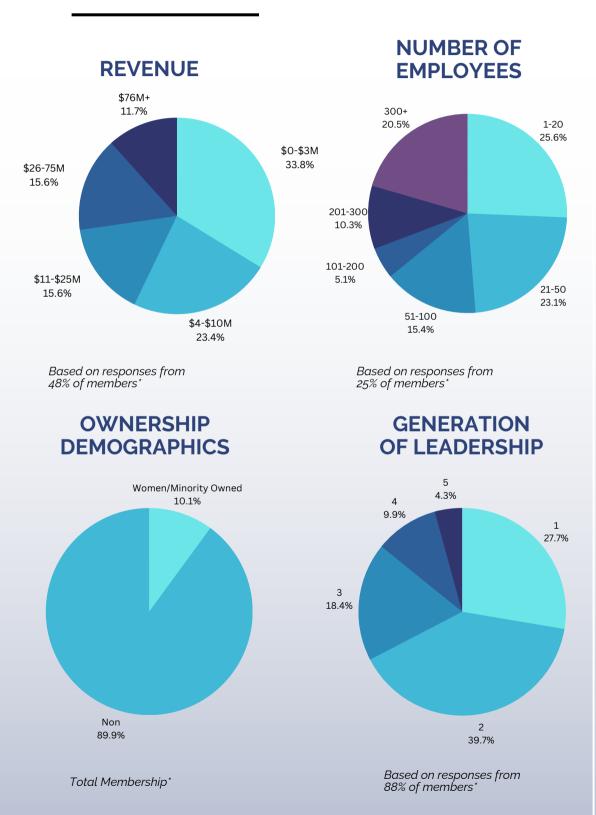

### MEMBERSHIP OVERVIEW

**173** 

882

AVERAGE MONTHLY WEBSITE VISITORS

1888

SOCIAL MEIDA FOLLOWERS

93%

MEMBER RETENTION RATE

> **13** EVENTS OFFERED

612 COMMUNITY MEMBERS ATTENDED EVENTS BUSINESS AXIS OWNERSHIP AXIS LEADERSHIP AXIS